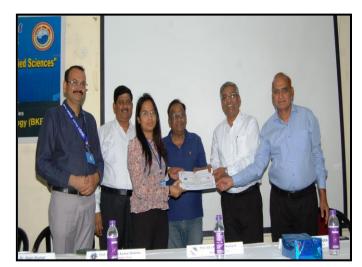

Three best research papers were selected in this conference, in which first Mamta Bulla, second Nitin Mehla and third Avnindra Pratap Singh were addressed with the award by Dr. SM Prasanna Kumar, Director of the institution and Dr. CB Gupta, President of Rajasthan Mathematics Council and Also addressed all the members of Rajasthan Mathematics Council by giving certificates and gave certificates to the elected registration team, media team, anchor team etc. to make the conference successful.