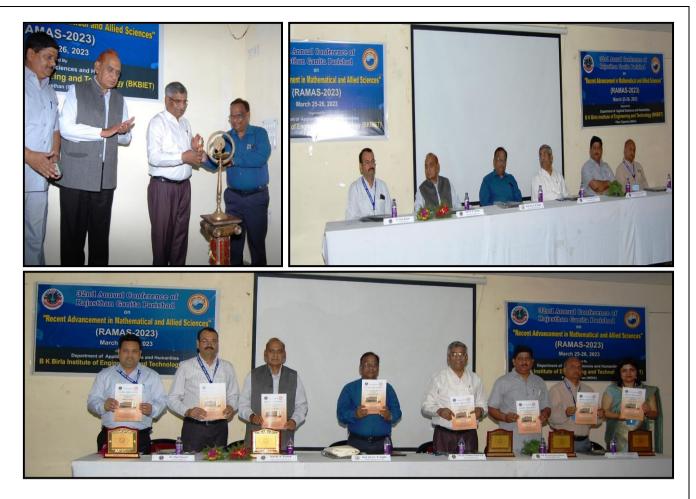

## International Conference on Recent Advances in Mathematical and Allied Sciences

International Conference on Recent Advances in Mathematical and Allied Sciences (RAMAS) by the Department of Applied Science and Humanity at Pilani, B.K.Birla Institute of Engineering and Technology. Which was inaugurated by the chief guest, President of Rajasthan Mathematics Council, Prof. C.B. Gupta, special guest Dr.S.D. Purohit, Institute Director Dr. SM Prasanna Kumar, GM Commercial KK Pareek, Principal Dr. Anil Kumar Sharma, BKBIHE Principal Dr. Bina Narayan Tripathi, BTTI Principal Manoj Gaur, Capt. JP Singh and Head of Department of Applied Science and Humanities Dr. YK Gupta ignited.

## बाबूलाल घोघलिया - विश्व नायक

पिलानी, 25 मार्च, बी.के.बिरला इंस्टिटयुट ऑफ इंजीनियरिंग एंड टेक्नोलॉजी संस्थान में अप्लाइड साइंस एंड हुमिनिटी डिपार्टमेंट द्वारा इंटरनेशनल कॉन्फ्रेंस रीसेंट एडवांसमेंट इन मैथमेटिकल एंड अलाइड साइंसेज (आरएएमएएस) पर है 1 जिसका उद्घाटन मख्य अतिथि राजस्थान गणित परिषद के अध्यक्ष प्रो.सी.बी. गप्ता. विशिष्ट अतिथि

निदेशक डॉ. एसएम प्रसन्न कुमार, जीएम कमर्शियल केके पारीक, प्राचार्य डॉ. अनिल कुमार शर्मा, बीकेबीआईएचई प्राचार्य डॉ बीना नारायण त्रिपाठी, बीटीटीआई प्रिंसिपल मनोज गौड़, कैप्टन जेपी सिंह और अप्लाइड साइंस एंड ह्यूमैनिटीज विभागाध्यक्ष डॉ. वाई के गुप्ता द्वारा दीप प्रज्वलित कर हुआ। कॉन्फ्रेंस के संयोजक डॉ. विपिन कुमार ने बताया कि इस कांफ्रेंस में आमंत्रित वक्ता देश के विभिन्न राज्यो से भाग ले रहे हैं । कांफ्रेंस के अंतर्गत देश-विदेश से 65 शोध पत्र प्रस्तुत किए जाएंगे और इस दो दिवसीय सम्मेलन में विभिन्न राज्यों से लगभग 80 प्रतिभागियों और भूमिका के लिए 6 विशेषज्ञ आमंत्रित वार्ता और 6 तकनीकी सत्र होंगे और समीक्षा प्रक्रिया के बाद स्वीकृति कागजात प्रसिद्ध जनरल गणित संदेश में प्रकाशित किया जाएगा। There were three talks in this conference in which the last three talks were held yesterday. The invited speaker of the first talk was Dr. Devendra Kumar BITS Pilani whose main title was The Regular and Singular Disturbance Power Series Solution. Session President Dr. Vinay Kumar CCS Haryana Agriculture University Hisar and second invited speaker Dr. Vinay Kumar CCS Haryana Agriculture whose title was Sustainable Energy Current and Future Prospect.

There were three sessions on this day, the first session was chaired by Dr.Anil Gokhru, SPC Government College, Ajmer and co-chaired by HOD Electrical Branch BKBIET Dr.Samita Pareek and BKBIET Associate Prof.Dr.Vipin Kumar

President of the second session Dr. Amit Kumar, S.M.P. Government Girls College Madhavapuram, Meerut India and Satish Kumar, Panjab University SSG Regional Center and Co-Chairperson was Dr. Anupama Sharma, Associate Professor, BKBIET.

The third session was chaired by Dr. Krishna Mile BKBHIE, Pilani and Dr. Rahul Vivek Purohit and co-chaired by Mr. D.C. Sharma, HOD Mechanical Branch BKBIET, Pilani and Dr. Rashmi Sharma, Assistant Professor BKBIET Pilani.

Three best research papers were selected in this conference, in which first Mamta Bulla, second Nitin Mehla and third Avnindra Pratap Singh were addressed with the award by Dr. SM Prasanna Kumar, Director of the institution and Dr. CB Gupta, President of Rajasthan Mathematics Council and Also addressed all the members of Rajasthan Mathematics Council by giving certificates and gave certificates to the elected registration team, media team, anchor team etc. to make the conference successful.